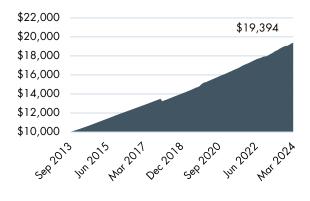

nception* |
|-------|-------|-------|-------|-------|-------|--------|------------|
| 0.43% | 1.60% | 2.50% | 6.09% | 5.92% | 6.36% | 6.46%  | 6.51%      |

<sup>\*</sup> Annualized as of first trade date September 30, 2013

#### DISTRIBUTIONS

| March 2024    | \$0.0394 |
|---------------|----------|
| February 2024 | \$0.0587 |
| January 2024  | \$0.0475 |
| December 2023 | \$0.1105 |

#### **RISK METRICS**

| Annualized standard deviation                                         | 0.88% |
|-----------------------------------------------------------------------|-------|
| Correlation with iShares Core<br>Canadian Universe Bond Index ETF TR* | 0.01  |
| Correlation with S&P/TSX Composite Index TR*                          | 0.04  |

<sup>\*</sup> Source: Refinitiv

# GROWTH OF \$10,000





### PROPERTY LOCATIONS



#### **SUITABILITY**

This Pool is suitable for clients seeking interest income with longer time horizons; a 2% early redemption fee will be applied for redemptions within 180 days of purchase. The Pool trades monthly and 30 days' notice is required for redemptions on the next trade date. Before investing, clients should consult with their investment advisor to ensure that the Pool is suitable for their circumstances and investment objectives. No prospectus has been filed with, or approved by, any securities regulator. Individual investors must qualify as an accredited investor. Corporate and other legal entity investors must qualify as accredited investors or make an initial minimum purchase of \$150,000.