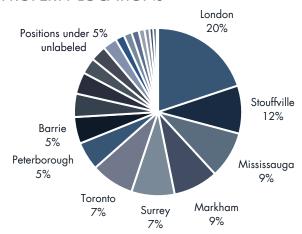

--|-------|-------|-------|-------|--------|------------|
| 0.43% | 1.60% | 2.50% | 6.09% | 5.92% | 6.36% | 6.46%  | 6.51%      |

<sup>\*</sup> Annualized as of first trade date September 30, 2013

#### DISTRIBUTIONS

| March 2024    | \$0.0394 |
|---------------|----------|
| February 2024 | \$0.0587 |
| January 2024  | \$0.0475 |
| December 2023 | \$0.1105 |

#### **RISK METRICS**

| Annualized standard deviation                                         | 0.88% |
|-----------------------------------------------------------------------|-------|
| Correlation with iShares Core<br>Canadian Universe Bond Index ETF TR* | 0.01  |
| Correlation with S&P/TSX Composite Index TR*                          | 0.04  |

<sup>\*</sup> Source: Refinitiv

# GROWTH OF \$10,000





### PROPERTY LOCATIONS



#### **SUITABILITY**

This Pool is suitable for clients seeking interest income with longer time horizons; a 2% early redemption fee will be applied for redemptions within 180 days of purchase. The Pool trades monthly and 30 days' notice is required for redemptions on the next trade date. Before investing, clients should consult with their investment advisor to ensure that the Pool is suitable for their circumstances and investment objectives. No prospectus has been filed with, or approved by, any securities regulator. Individual investors must qualify as an accredited investor. Corporate and other legal entity investors must qualify as accredited investors or make an initial minimum purchase of \$150,000.