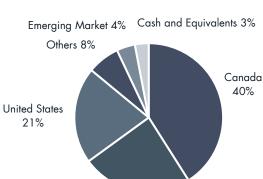

market indices •
- Management fee: by fee agreement •
- \$35 MM AUM .
- Current price: \$18.9968 .

### PERFORMANCE

| 1 MO.  | 3 MO. | 6 MO. | 1 YR.  | 3 YR. | 5 YR. | 10 YR. | Inception* |
|--------|-------|-------|--------|-------|-------|--------|------------|
| -0.96% | 1.80% | 9.61% | 18.99% | 4.40% | 9.87% | 7.02%  | 7.06%      |

\* Annualized as of first trade date November 14, 2014

### GROWTH OF \$10,000 (SINCE INCEPTION)



## **RISK METRICS**

| Annualized standard deviation                | 9.68% |  |  |
|----------------------------------------------|-------|--|--|
| Correlation with S&P/TSX Composite Index TR* | 0.68  |  |  |
| Correlation with MSCI World Index TR*        | 0.60  |  |  |
| * Source: Refinitiv                          |       |  |  |

### ECONOMIC REGIONS



Europe, Australasia & Far East (EAFE) 24%

## SUITABILITY

This Pool is suitable for clients seeking capital growth with the possibility of dividend and interest income. The Pool trades weekly. Before investing, clients should consult with their investment advisor to ensure that the Pool is suitable for their circumstances and investment objectives. No prospectus has been filed with, or approved by, any securities regulator. Individual investors must qualify as an accredited investor. Corporate and other legal entity investors must qualify as accredited investors or make an initial minimum purchase of \$150,000. Series I units are available only to the fully managed account clients of Capstone and certain institutional investors.

This document is not an offer to sell securities. The Sub