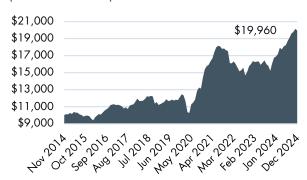

### GROWTH OF \$10,000 (SINCE INCEPTION)

### PERFORMANCE

| 1 MO.  | 3 MO. | 6 MO. | 1 YR.  | 3 YR. | 5 YR. | 10 YR. | Inception* |
|--------|-------|-------|--------|-------|-------|--------|------------|
| -0.96% | 1.80% | 9.61% | 18.99% | 4.40% | 9.87% | 7.02%  | 7.06%      |